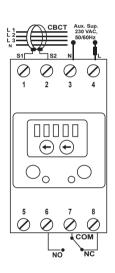

| Specification  |                                                   |  |  |  |  |
|----------------|---------------------------------------------------|--|--|--|--|
| Aux. Supply    | 240V / 110VAC 50 / 60Hz (%20- %15+)               |  |  |  |  |
| Burden on Aux. | < 3 VA                                            |  |  |  |  |
| Set Point      | 0.03,0.1,0.3,0.5,1.0,3.0,5.0,10.0,20.0 & 30.0Amps |  |  |  |  |
| Delay          | 0(< 25mS for Fault current >5xI n),               |  |  |  |  |
|                | 60,150,250,500, 800 mSec.,1,2.5,5,10 Sec.         |  |  |  |  |
| Relay Contacts | Potential Free Contact (NO&NC) Energise on Trip   |  |  |  |  |
| Resetl         | Manual                                            |  |  |  |  |
| Trip Relay     | 80 - %90 of Set Value                             |  |  |  |  |
| Alarm Relay    | %50 of Set Value                                  |  |  |  |  |
| Contact Rating | 6 Amps / 230 V AC/ 28 V DC                        |  |  |  |  |
| Temp           | 20- C to 55+ C                                    |  |  |  |  |
| Humidity       | < %95 RH ( non condensing)                        |  |  |  |  |
| Dimension      | 90 x 45 x 75 mm ( L x W x H)                      |  |  |  |  |
| Mounting       | Din ( 35 mm rail ) / 2 x m4 screw                 |  |  |  |  |
| Weight         | 300 gms                                           |  |  |  |  |
|                |                                                   |  |  |  |  |