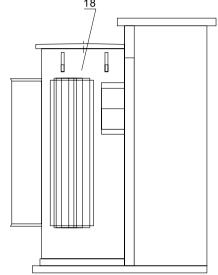

LV: 15. Measuring equipment; 16. LV branch; 17. Measurement lead sealing; 18. Transformer oil tank.