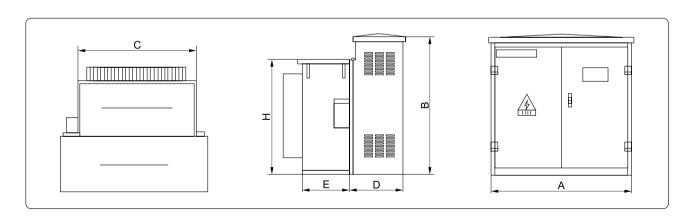

### **External Dimensions of Product**

| Outline dimensional drawing of standard type |         |         |         |          |      |
|----------------------------------------------|---------|---------|---------|----------|------|
| Capacity                                     | 100~250 | 315~400 | 500~630 | 800~1000 | 1250 |
| A                                            | 1840    | 1840    | 1840    | 2000     | 2200 |
| В                                            | 1780    | 1780    | 1780    | 1780     | 1780 |
| С                                            | 1250    | 1450    | 1550    | 1700     | 1780 |
| D                                            | 800     | 800     | 800     | 800      | 800  |
| E                                            | 555     | 555     | 625     | 725      | 855  |
| Н                                            | 1400    | 1500    | 1500    | 1500     | 1550 |