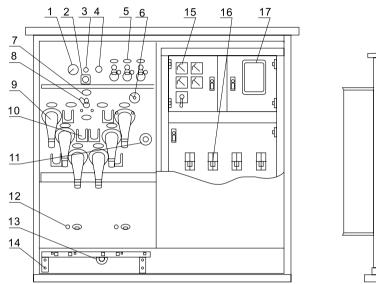

#### **Structure View**

HV: 1. Manometer; 2.Oil level guage; 3.Air value; 4.Oiling plug; 5. Plug-in fuse; 6. Thermometer; 7. Load switch operation indicator plate 8. Load switch;

9. HV cable contactor; 10. Hanging; 11. Tap changer; 12. Earthing & earthing label; 13. Dual- purpose valve; 14. HV cable bracket.

LV: 15. Measuring equipment; 16. LV branch; 17. Measurement lead sealing; 18. Transformer oil tank.