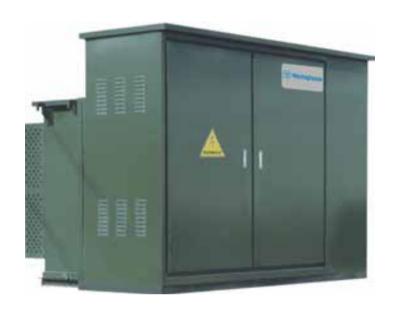

### **SUMMARY**

Pad-mounted transformer has outstanding features including reliable compact structure, fast and flexible installation, convenient operation, small size, etc. it can be widely used in industrial areas, residential communities, commercial centres, urban roads, high-rise buildings and other premises. The difference between this kind of product and prefabricated transformer is: Pad-mounted transformer is designed with integration of transformer part, high-voltage load switch, protective fuse and other devices, and placed in an oil tank for relatively comparably smaller size. It is suitable for both looped and radial network and can be changed conveniently for an enhanced reliability of power supply.